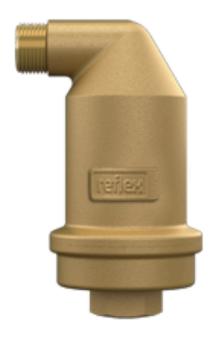

## Reflex Exvoid T 1/2, automatic large ventilator made of brass, 110 °C, 10 bar

## Description

Reflex Exvoid T

Automatic quick and large ventilator for heating and chilled water systems or sealed, liquid-filled system circuits.

Suitable for the media water and water/glycol mixtures up to a mixing ratio of 50/50%.

Fitting for the permanent discharge of gas bubbles from high points or collection points in the hydraulic/piping system that have been provided for this purpose.