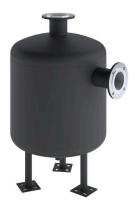

## SINUS Desludging vessel EB DN600, 300 I volume, 110 °C, 6 bar

|     | tures  |
|-----|--------|
| гра | riires |
|     |        |

| Туре                  | EB DN600        |
|-----------------------|-----------------|
| Material              | S235JR          |
| Nominal volume        | 300 I           |
| Operating temperature | -10 °C - 110 °C |
| Operating pressure    | 0 bar - 6 bar   |
| Connection            | DN125           |
| Chamber size          | DN600           |
| Height                | 1490 mm         |

## Description

With two flanged connectors PN6 DN50 and one 1" desludging connector. Material: S 235 JR; including connector with plain PN6 blanking flange (including screws and seal)

Pressure-tested and primed in the factory.